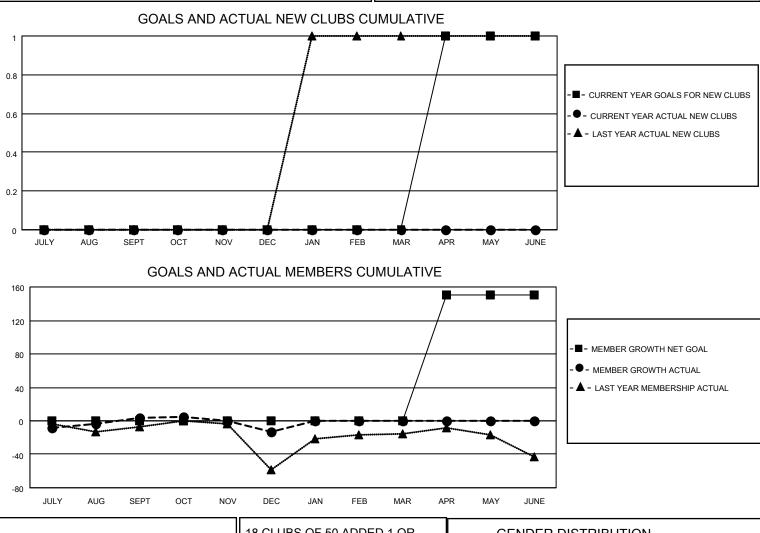

## LOCATION INDIANA

District 25 A

Results as of: 12/31/2022

| Clubs                 |               |           |               | Members               |                        |                         |                                                    |
|-----------------------|---------------|-----------|---------------|-----------------------|------------------------|-------------------------|----------------------------------------------------|
| RESULTS FOR 2022-2023 |               |           |               | RESULTS FOR 2022-2023 |                        |                         |                                                    |
| QUARTER               | NEW CLUB GOAL | NEW CLUBS | DROPPED CLUBS | QUARTER               | BER GROWTH NET<br>GOAL | MEMBER GROWTH<br>ACTUAL | DROPPED<br>MEMBERS ACTUAL<br>(including transfers) |
| JULY/AUG/SEPT         | 0             | 0         | 0             | JULY/AUG/SEPT         | 0                      | 37                      | 30                                                 |
| OCT/NOV/DEC           | 0             | 0         | 0             | OCT/NOV/DEC           | 0                      | 16                      | 32                                                 |
| JAN/FEB/MAR           | 0             | 0         | 0             | JAN/FEB/MAR           | 0                      | 0                       | 0                                                  |
| APR/MAY/JUNE          | 1             | 0         | 0             | APR/MAY/JUNE          | 150                    | 0                       | 0                                                  |